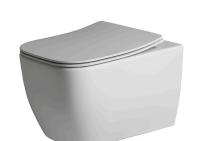

## Description

"Rimless" Wall hung pan. Includes the fixings kit 100258251

## Finish

matt white 100311305

## Other Finishes

Matt black 100311324

white 100311255

**LOUNGE** 

Certifications and quality characteristiques

Technical drawing

Dimensions in mm

Warranty:For a warranty or other information on this product, visit our Web address: www.noken.com