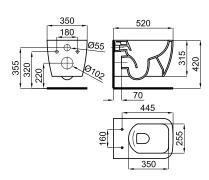

## Other Finishes

Matt black 100311324

white 100311255

**LOUNGE** 

Certifications and quality characteristiques

Technical drawing

Dimensions in mm

Warranty:For a warranty or other information on this product, visit our Web address: www.noken.com